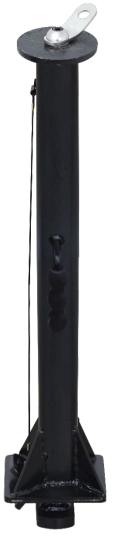

#### **Metal Components**

Material : High Strength Alloy Ste

Finish : ED Coated Black

Minimum Breaking Strength : 15 kN

### Weight & Height

Weight - 14.53 kg ± 0.050 kgs. Height - 935mm (not including lug)