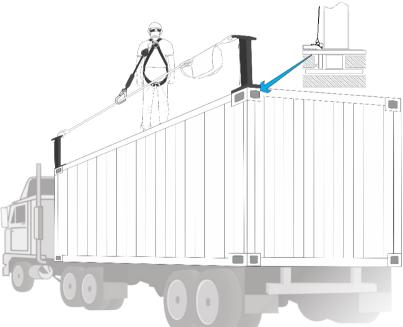

# CONTAINER ANCHOR POST WITH SWIVEL EYE

AFA930602

The Container Anchor post has been designed to provide a temporary anchor for working on top of 20ft & 40ft shipping containers.

#### **Features**

- Provides a Temporary anchor for working on top of Shipping Containers.
- Can be used as a stand-alone anchor post.
- Can be used as end posts for a Horizontal Lifeline on top of the container
- Comes with side lock and tag line for easy and safe installation by one person.
- Supplied with carry handle for safe transportation.