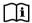

# CONCRETE 360 DEGREE SWIVEL ANCHOR POINT

AFA930316C

# **Features**

- Anchor designed to be fixed into concrete structures.
- 360 degree Swivel D-Ring Anchor point that can Pivot or Flip 180 degrees to self align with direction of load.
- AFA930316C For Concrete structures use M16 Bolt
- Chemical Adhesive Capsule and bolt is not supplied.
- Refer Hilti HVU for installation guide.

# **Metal Components**

Swivel Anchor : High Strength Alloy Steel - Galvanized

Bolt - Concrete : SS316 M16 Minimum Strength Breaking : 44 kN

AFA930316C :  $0.740 \text{ kg} \pm 0.020 \text{ kg}$ .

44kN MBS