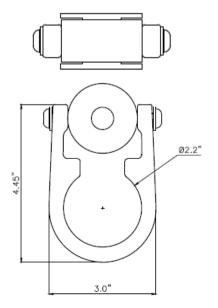

# **Features**

- Anchor designed to be fixed into concrete structures.
- 360 degree Swivel D-Ring Anchor point that can Pivot or Flip 180 degrees to self align with direction of load.
- AFA930316C For Concrete structures use M16 Bolt
- Chemical Adhesive Capsule and bolt is not supplied.
- Refer Hilti HVU for installation guide.

# **Metal Components**

Swivel Anchor : High Strength Alloy Steel - Galvanized

Bolt - Concrete : SS316 M16 Minimum Strength Breaking : 44 kN

AFA930316C :  $0.740 \text{ kg} \pm 0.020 \text{ kg}$ .

44kN MBS