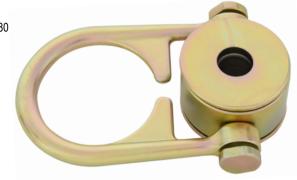

# CONCRETE 360 DEGREE SWIVEL ANCHOR POINT

AFA930316C

# **Features**

- Anchor designed to be fixed into concrete structures.
- 360 degree Swivel D-Ring Anchor point that can Pivot or Flip 180 degrees to self align with direction of load.
- AFA930316C For Concrete structures use M16 Bolt
- Chemical Adhesive Capsule and bolt is not supplied.
- Refer Hilti HVU for installation guide.

# **Metal Components**

Swivel Anchor : High Strength Alloy Steel - Galvanized

Bolt - Concrete : SS316 M16 Minimum Strength Breaking : 44 kN

AFA930316C :  $0.740 \text{ kg} \pm 0.020 \text{ kg}$ .

44kN MBS