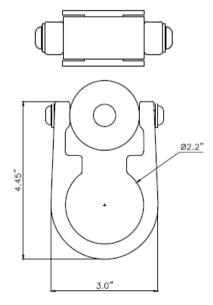

# CONCRETE 360 DEGREE SWIVEL ANCHOR POINT

#### Features

How To Use

**Metal Components** 

Minimum Strength Breaking

Swivel Anchor

Bolt - Concrete

Refer to User Instruction Manual

- Anchor designed to be fixed into concrete structures.
- 360 degree Swivel D-Ring Anchor point that can Pivot or Flip 180 degrees to self align with direction of load.

i

High Strength Alloy Steel - Galvanized

- AFA930316C For Concrete structures use M16 Bolt
- Chemical Adhesive Capsule and bolt is not supplied.

÷

÷

• Refer Hilti HVU for installation guide.



## Weight

AFA930316C

0.740 kg ± 0.020 kg.

SS316 M16

44 kN

#### System Strength

44kN MBS

## Relevant Standards

Tested as per EN795:2012 Type A, ANSI Z359.18-2017 Type A & AS/NZS 5532:2013

: