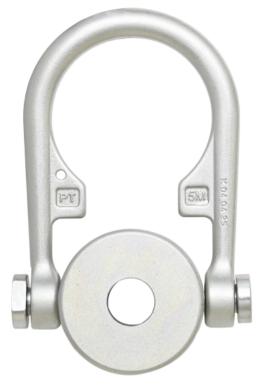

#### Features

How To Use

**Metal Components** 

Minimum Strength Breaking

Swivel Anchor

Bolt - Concrete

Refer to User Instruction Manual

- Anchor designed to be fixed into concrete structures.
- 360 degree Swivel D-Ring Anchor point that can Pivot or Flip 180 degrees to self align with direction of load.

i

High Strength Alloy Steel - Galvanized

- AFA930316C For Concrete structures use M16 Bolt
- Chemical Adhesive Capsule and bolt is not supplied.

÷

÷

• Refer Hilti HVU for installation guide.

## Weight

AFA930316C

0.740 kg ± 0.020 kg.

SS316 M16

44 kN