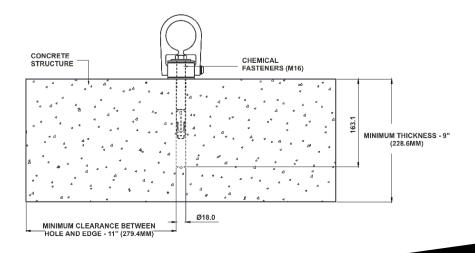

i

High Strength Alloy Steel - Galvanized

- AFA930316C For Concrete structures use M16 Bolt
- Chemical Adhesive Capsule and bolt is not supplied.

÷

÷

• Refer Hilti HVU for installation guide.