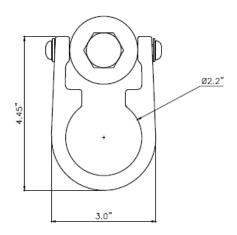

#### **Features**

- Anchor designed to be fixed on Metal structures.
- 360 degree Swivel D-Ring Anchor point that can Pivot or Flip 180 degrees to self align with direction of load.
- AFA930316 for Metal Structures supplied with M16 bolt x 110

## **Metal Components**

Swivel Anchor : High Strength Alloy Steel Bolt - Structural Steel : Galvanized SS316 M16 x 110

Minimum Strength Breaking : 44 kN

AFA930316 :  $0.780 \text{ kg} \pm 0.020 \text{ kg}$ .