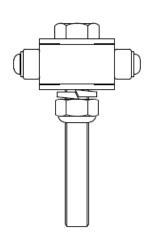

#### **Features**

- Anchor designed to be fixed on Metal structures.
- 360 degree Swivel D-Ring Anchor point that can Pivot or Flip 180 degrees to self align with direction of load.
- AFA930316 for Metal Structures supplied with M16 bolt x 110

## **Metal Components**

Swivel Anchor : High Strength Alloy Steel Bolt - Structural Steel : Galvanized SS316 M16 x 110

Minimum Strength Breaking : 44 kN

AFA930316 :  $0.780 \text{ kg} \pm 0.020 \text{ kg}$ .