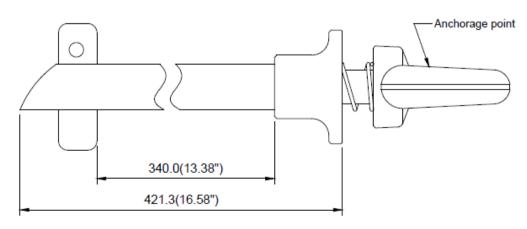

## Features

- Provide secure portable anchorage through Concrete & Steel structures
- Girder Anchor can be used in both vertical and horizontal applications
- The Anchor installs quickly without tools into Concrete and Steel irders.
- Can be installed very easily with one hand only.
- Simply squeeze to twist lock and release to activate.
- For use as an anchorage point for fall protection equipment
- Recommended Bolt Hole size is 21mm 30mm
- Suitable for Concrete & Steel sections with a maximum thickness of 340mm