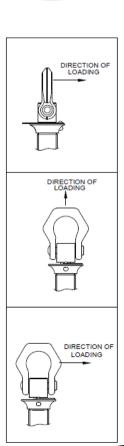

### **Features**

- Suitable for vertical, horizontal and Overhead applications.
- Simply insert Swivel D-Ring Pin and lock into the threaded Stud
- For use as an anchorage point for fall protection equipment
- The Swivel Eye pin can be removed and reused in another threaded Stud.
- When a Stud is not in use, a cap covers the recess.
- Install into Concrete with a minimum thickness of 150mm, drill hole size is 20mm x 110mm.
- Used with adhesive capsule HVU M20x 170 code 256695

#### **How To Use**

Refer to User Instruction Manual



#### **Metal Components**

Anchorage Eye : Alloy Steel

Threaded Stud : 316 Stainless Steel

## **Static Strength**

15kN in all three directions

#### Weight

349gm + 10 gm

### **Relevant Standards**

Conforms to EN 795:2012 Type A & AS/NZS 5532:2013