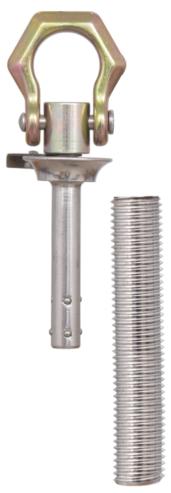

# REMOVABLE CONCRETE ANCHOR - 2 PART LOCK SWIVEL D-RING & STUD

AFA930310

#### **Features**

- Suitable for vertical, horizontal and Overhead applications.
- Simply insert Swivel D-Ring Pin and lock into the threaded Stud
- For use as an anchorage point for fall protection equipment
- The Swivel Eye pin can be removed and reused in another threaded Stud.
- When a Stud is not in use, a cap covers the recess.
- Install into Concrete with a minimum thickness of 150mm, drill hole size is 20mm x 110mm.
- Used with adhesive capsule HVU M20x 170 code 256695

#### **Metal Components**

Anchorage Eye : Alloy Steel

Threaded Stud : 316 Stainless Steel