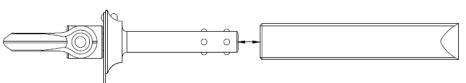

#### **Features**

- Suitable for vertical, horizontal and Overhead applications.
- Simply insert Swivel D-Ring Pin and lock into the threaded Stud
- For use as an anchorage point for fall protection equipment
- The Swivel Eye pin can be removed and reused in another threaded Stud.
- When a Stud is not in use, a cap covers the recess.
- Install into Concrete with a minimum thickness of 150mm, drill hole size is 20mm x 110mm.
- Used with adhesive capsule HVU M20x 170 code 256695