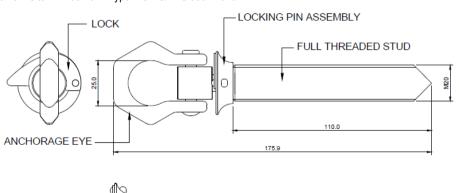

# REMOVABLE CONCRETE ANCHOR - 2 PART LOCK SWIVEL D-RING & STUD

AFA930310

#### **Features**

- Suitable for vertical, horizontal and Overhead applications.
- Simply insert Swivel D-Ring Pin and lock into the threaded Stud
- For use as an anchorage point for fall protection equipment
- The Swivel Eye pin can be removed and reused in another threaded Stud.
- When a Stud is not in use, a cap covers the recess.
- Install into Concrete with a minimum thickness of 150mm, drill hole size is 20mm x 110mm.
- Used with adhesive capsule HVU M20x 170 code 256695

#### **Metal Components**

Anchorage Eye : Alloy Steel

Threaded Stud : 316 Stainless Steel