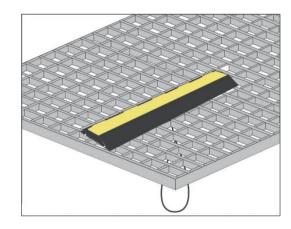

## DUCKBOARD ANCHOR WITH WIRE LOOP

#### Features

- Simple, light and easy to be installed on a range of walkways, platforms and horizontal surfaces with a min. mesh grating size of 30mm x 30mm.
- Used with a fall arrester system, but can also be used as a restraint system.
- Anchorage wire rope sling with thimbled loop at one end as an attachment point.
- Openable top covers for ease of installation and inspection.
- Comes in 3 different lengths of wire rope slings (250 mm / 500 mm / 750 mm).
- Supplied with an 8.5 m long cord to facilitate installation of the fall arrest system.