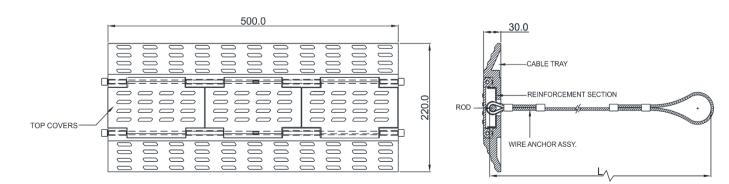

## DUCKBOARD ANCHOR WITH WIRE LOOP

#### Features

- Simple, light and easy to be installed on a range of walkways, platforms and horizontal surfaces with a min. mesh grating size of 30mm x 30mm.
- Used with a fall arrester system, but can also be used as a restraint system.
- Anchorage wire rope sling with thimbled loop at one end as an attachment point.
- Openable top covers for ease of installation and inspection.
- Comes in 3 different lengths of wire rope slings (250 mm / 500 mm / 750 mm).
- Supplied with an 8.5 m long cord to facilitate installation of the fall arrest system.

# Metal Components

Casing Anchor Sling Polymer with Aluminum Reinforced Plate 4.8mm GI Wire