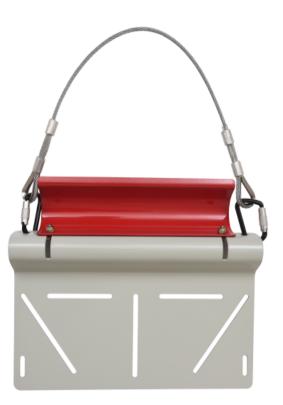

# KSTRONG LADDER MOUNT BRACKET

#### Features

- Suitable for permanent roof or wall mount installation.
- Multiple fixing slots enable easy installation to roof and concrete structures.
- Includes tie off points & cable to slide thru or wrap around the ladder rung to secure the ladder
- Prevents sideways ladder movement & base slip whilst protecting the gutter or parapet
- Concrete Fixing use M8 Chemical Fastener.
- Refer fastener Hilti installation guide for concrete fixing