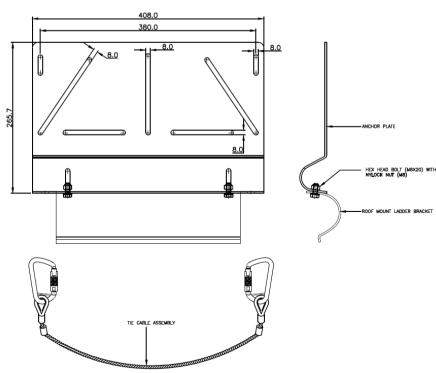

#### Features

- Suitable for permanent roof or wall mount installation.
- Multiple fixing slots enable easy installation to roof and concrete structures.
- Includes tie off points & cable to slide thru or wrap around the ladder rung to secure the ladder
- Prevents sideways ladder movement & base slip whilst protecting the gutter or parapet
- Concrete Fixing use M8 Chemical Fastener.
- Refer fastener Hilti installation guide for concrete fixing

#### **Metal Components**

| Bracket        | High Strength Steel, Powder Coated |
|----------------|------------------------------------|
| Karabiner      | Aluminum 15kN Andodised            |
| Cable Assembly | PVC Coated Stainless Steel Wire    |