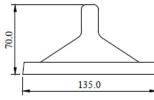

E POINT ANCHOR

AFA930009

Single point anchor is designed to be fixed to Concrete walls, ceilings, Floors, roof tops and steel structures.

#### **Features**

- Forged Aluminum single point anchor.
- It can be used to sustain the load impact in all three axis 'X', 'Y', & 'Z'.
- Reusable & extremely durable.
- Steel Fixing M12 Steel Bolt & Nut Required.
- Concrete Fixing use M12 Chemical Fastener.
- Refer fastener manufacture for installation guide.



### **How To Use**

Refer to User Instruction Manual



## **Metal Components**

Material : 6063 Aluminum
Finish : Anodised
Minimum Static Test X-Axis 23kN

Y-Axis 23kN Z-Axis 23 kN

# Weight

308.0 gm ±10 gm.

# System Strength

23kN MBS

#### **Relevant Standards**

Tested as per EN 795:2012 TYPE A, ANSI Z 359.1:2007 & AS/NZS 5532:2013