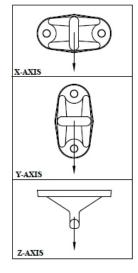

#### **Features**

- Forged Aluminum single point anchor.
- It can be used to sustain the load impact in all three axis 'X', 'Y', & 'Z'.
- Reusable & extremely durable.
- Steel Fixing M12 Steel Bolt & Nut Required.
- Concrete Fixing use M12 Chemical Fastener.
- Refer fastener manufacture for installation guide.

## **Metal Components**

Material : 6063 Aluminum
Finish : Anodised
Minimum Static Test X-Axis 23kN

Y-Axis 23kN Z-Axis 23 kN