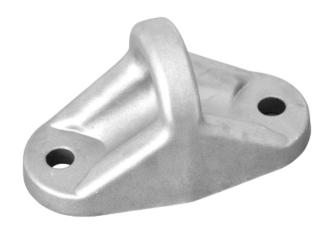

# KSTRONG ALUMINUM SINGLE POINT ANCHOR

AFA930009

Single point anchor is designed to be fixed to Concrete walls, ceilings, Floors, roof tops and steel structures.

#### **Features**

- Forged Aluminum single point anchor.
- It can be used to sustain the load impact in all three axis 'X', 'Y', & 'Z'.
- Reusable & extremely durable.
- Steel Fixing M12 Steel Bolt & Nut Required.
- Concrete Fixing use M12 Chemical Fastener.
- Refer fastener manufacture for installation guide.