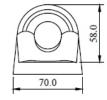

# KSTRONG ALUMINUM SINGLE POINT ANCHOR

AFA930009

Single point anchor is designed to be fixed to Concrete walls, ceilings, Floors, roof tops and steel structures.

#### **Features**

- Forged Aluminum single point anchor.
- It can be used to sustain the load impact in all three axis 'X', 'Y', & 'Z'.
- Reusable & extremely durable.
- Steel Fixing M12 Steel Bolt & Nut Required.
- Concrete Fixing use M12 Chemical Fastener.
- Refer fastener manufacture for installation guide.

## **Metal Components**

Material : 6063 Aluminum
Finish : Anodised
Minimum Static Test X-Axis 23kN

Y-Axis 23kN Z-Axis 23 kN

# Weight

308.0 gm ±10 gm.