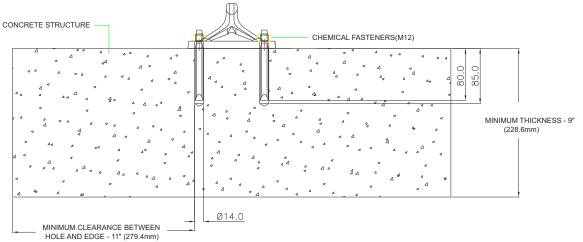

# KSTRONG ALUMINUM SINGLE POINT ANCHOR

AFA930009

Single point anchor is designed to be fixed to Concrete walls, ceilings, Floors, roof tops and steel structures.

#### **Features**

- Forged Aluminum single point anchor.
- It can be used to sustain the load impact in all three axis 'X', 'Y', & 'Z'.
- Reusable & extremely durable.
- Steel Fixing M12 Steel Bolt & Nut Required.
- Concrete Fixing use M12 Chemical Fastener.
- Refer fastener manufacture for installation guide.