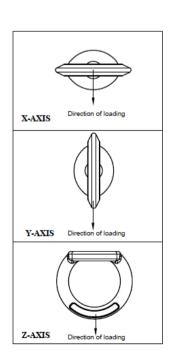

#### **Features**

- Forged Stainless Steel Abseiling point anchor.
- It can be used to sustain the load impact in all three axis 'X', 'Y', & 'Z'.
- Reusable & extremely durable.
- No sharp edges or burrs that would add additional Roof tops or steel structures.
- Steel Fixing M16 Stainless Steel Bolt & Nut Required.
- Concrete Fixing use M16 Chemical Fastener.
- Refer Hilti fastener HVU installation guide.