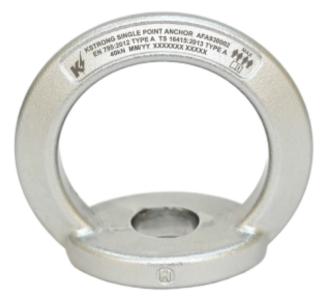

### **Metal Components**

Material : 316 Stainless Steel

Finish : Polished Minimum Static Test : 40kN

## Weight

600 gms ±10 gm.