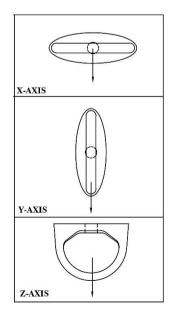

#### Features

- Forged Stainless Steel single point anchor.
- It can be used to sustain the load impact in all three axis 'X', 'Y', & 'Z'.
- Reusable & extremely durable.
- No sharp edges or burrs that would add additional Roof tops or steel structures.