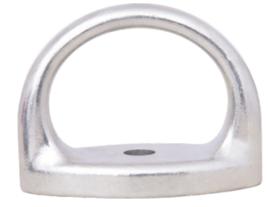

# EDGE KSTRONG STAINLESS STEEL SINGLE ANCHOR

AFA930001SS

Single point anchor is designed to be fixed to Concrete walls, ceilings, Floors, roof tops and steel structures.

#### Features

- Forged Stainless Steel single point anchor.
- It can be used to sustain the load impact in all three axis 'X', 'Y', & 'Z'.
- Reusable & extremely durable.
- No sharp edges or burrs that would add additional Roof tops or steel structures.