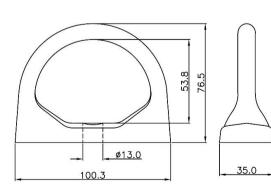

ceilings, Floors, roof tops and steel structures.

#### Features

- Forged Stainless Steel single point anchor.
- It can be used to sustain the load impact in all three axis 'X', 'Y', & 'Z'.
- Reusable & extremely durable.
- No sharp edges or burrs that would add additional Roof tops or steel structures.

**i** 

Polished

45kN

316 Stainless Steel

- Steel Fixing M12 Stainless Steel Bolt & Nut Required.
- Concrete Fixing use M12 Chemical Fastener.
- Refer Hilti fastener HVU installation guide.

÷

·

### How To Use

**Metal Components** 

Minimum Static Test

Refer to User Instruction Manual



## Weight

600 gms ±10 gm.

Material

Finish

### System Strength

23kN MBS

### **Relevant Standards**

Tested as per EN 795:2012 TYPE A, TS 16415:2013 Type A (for upto 4 users) ANSI Z359.1-2007