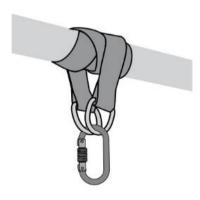

#### **Features**

- Ideal anchorage solution to anchor fall arrest blocks overhead.
- Heavy duty webbing resists cuts and abrasions
- Ideal for structural steel beams other rated structures, especially when exposed to high-heat environments.
- Simple Choke-on attachment can be moved and reused
- Can be used as temporary and semi-permanent anchor
- To be wrapped around structures to create a secure anchor point
- Easy to install