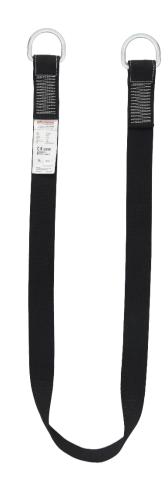

# HOTWORX WELDERS ANCHOR STRAP 1.5M

AFA927015

The Welders Anchor Strap has been designed to be used in the most hostile conditions whilst protecting the user. Ideally used in Construction, Heavy Industry or where the users are exposed to Flame, Heat, molten materials, or sparks whilst at heights.

#### **Features**

- Ideal anchorage solution to anchor fall arrest blocks overhead.
- Heavy duty webbing resists cuts and abrasions
- Ideal for structural steel beams other rated structures, especially when exposed to high-heat environments.
- Simple Choke-on attachment can be moved and reused
- Can be used as temporary and semi-permanent anchor
- To be wrapped around structures to create a secure anchor point
- Easy to install

### Webbing

Material Para-Aramid Fiber webbing

Width 44 ± 1mm 23 kN Minimum Breaking Strength

## **D-Ring**

Material Forged Alloy Steel

Silver or Golden Yellow Galvanized Finish

Minimum Breaking Strength 23 kN