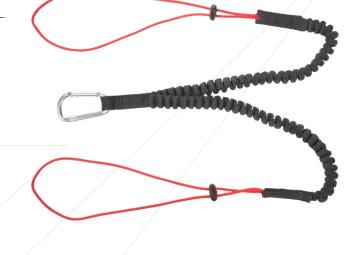

# **KStrong® Twin Leg Tool Lanyard**

Model: UDL100012

KStrong® Tool Lanyard with Keychain Carabiner. 10 lbs. tool rated

# **DESIGN**

- Convenient "Y" Leg stretch lanyard for tool holding
- Provided with a light-weight carabiner for attachment to the user's belt
- Elasticated webbing used for contraction property

# **MATERIAL**

Webbing: 0.55 in. (14mm) polyester Carabiner: High strength aluminum