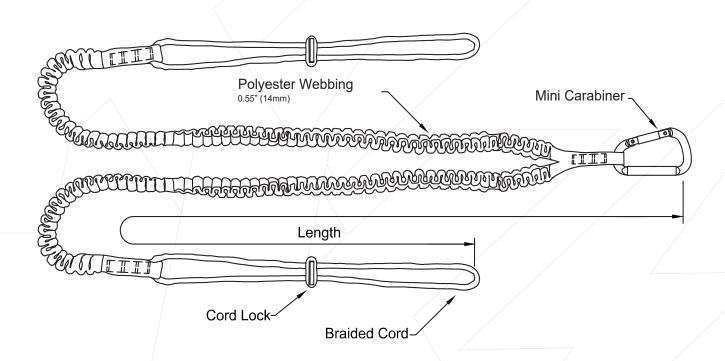

# **DESIGN**

- Convenient "Y" Leg stretch lanyard for tool holding
- Provided with a light-weight carabiner for attachment to the user's belt
- Elasticated webbing used for contraction property

# **MATERIAL**

Webbing: 0.55 in. (14mm) polyester Carabiner: High strength aluminum

# LENGTH

Relaxed Length: 2.79 ft. Expanded Length: 4.43 ft.